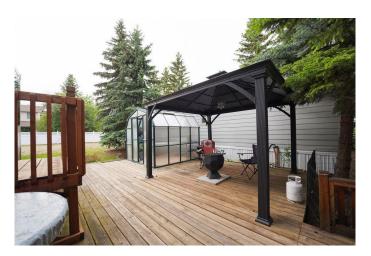

### \$140,000

0 Bedroom, 0.00 Bathroom, Land on 0.06 Acres

N/A, Rural Ponoka County, Alberta

Let the summer memories begin! Only 12 minutes from full services of Rimbey, across from Jorgy's Hot Spot and a quick stroll to playgrounds, beach and marina, the lake life calls! The Summer Village of Parkland Beach is full of activities for the whole family! Whether swimming, boating, fishing, suntanning or taking in all kinds of community events, RV Heaven is the place to be! This beautiful lot surrounded by mature trees come with a large spacious deck, greenhouse, gazebo perfect for evening camp fires and powered shed. There's even a small dog run with shade! Did I mention the luxurious and very spacious 5th Wheel conveniently tied into water and sewer can be included plus all goods negotiable?! Your summer retreat can't get much more turn key than this! Needing more space? Bring the friends and family! Unit 1 directly beside with custom park model is also available for sale! (MLS A2143333)