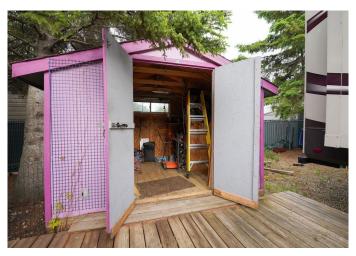

### \$140,000

0 Bedroom, 0.00 Bathroom, Land on 0.06 Acres

N/A, Rural Ponoka County, Alberta

Let the summer memories begin! Only 12 minutes from full services of Rimbey, across from Jorgy's Hot Spot and a quick stroll to playgrounds, beach and marina, the lake life calls! The Summer Village of Parkland Beach is full of activities for the whole family! Whether swimming, boating, fishing, suntanning or taking in all kinds of community events, RV Heaven is the place to be! This beautiful lot surrounded by mature trees come with a large spacious deck, greenhouse, gazebo perfect for evening camp fires and powered shed. There's even a small dog run with shade! Did I mention the luxurious and very spacious 5th Wheel conveniently tied into water and sewer can be included plus all goods negotiable?! Your summer retreat can't get much more turn key than this! Needing more space? Bring the friends and family! Unit 1 directly beside with custom park model is also available for sale! (MLS A2143333)