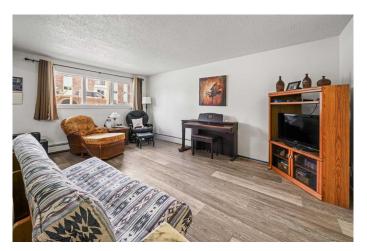

## \$100,000

2 Bedroom, 1.00 Bathroom, 748 sqft Residential on 0.02 Acres

Downtown Red Deer, Red Deer, Alberta

Great opportunity to own a clean well kept lower level condo located in the desirable Waskasoo neighborhood. Close to downtown, by the Red Deer river and great walking trails. Spacious 2 bedroom 1 bath. Tiled front entry, newer vinyl plank flooring throughout and freshly painted. Kitchen is functional and has white appliances. Large living room with lots of natural light. Good sized eating area. Lots of storage throughout the condo as well. The building has had all windows replaced. There is a laundry room located on the same level. Condo fees are \$414.16 per month and include water, sewer, garbage, and heat, common area maintenance, professional management, reserve fund contributions, landscaping & snow removal. BONUS pets are allowed with height restrictions (must be approved by the condo board).

### Interior

Interior Features Laminate Counters

Appliances Range Hood, Refrigerator, Stove(s)

Heating Baseboard

Cooling None