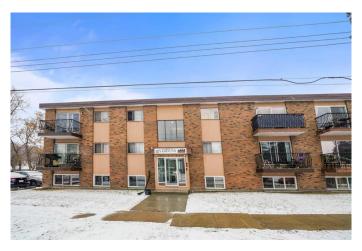

# \$100,000 - 104, 4714a 55 Street, Red Deer

MLS® #A2198112

## \$100,000

2 Bedroom, 1.00 Bathroom, 748 sqft Residential on 0.02 Acres

Downtown Red Deer, Red Deer, Alberta

Great opportunity to own a clean well kept lower level condo located in the desirable Waskasoo neighborhood. Close to downtown, by the Red Deer river and great walking trails. Spacious 2 bedroom 1 bath. Tiled front entry, newer vinyl plank flooring throughout and freshly painted. Kitchen is functional and has white appliances. Large living room with lots of natural light. Good sized eating area. Lots of storage throughout the condo as well. The building has had all windows replaced. There is a laundry room located on the same level. Condo fees are \$414.16 per month and include water, sewer, garbage, and heat, common area maintenance, professional management, reserve fund contributions, landscaping & snow removal. BONUS pets are allowed with height restrictions (must be approved by the condo board).

#### **Exterior**

Exterior Features Balcony

Lot Description Landscaped, Corner Lot

Roof Flat

Construction Brick, Wood Siding