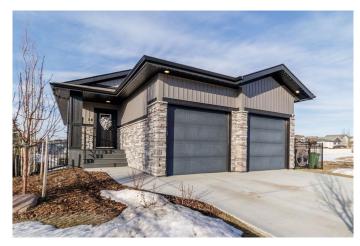

### \$720,000

3 Bedroom, 3.00 Bathroom, 1,465 sqft Residential on 0.14 Acres

Timberstone, Red Deer, Alberta

Welcome to this executive-style walkout bungalow, located in a highly desirable community "The Timber's". This home is designed for those who appreciate both beauty and functionality. Featuring a spacious, open-concept layout, the main floor is a perfect blend of style and comfort. The master suite is a true retreat, with a well-appointed ensuite offering a soaker tub, separate shower and great sized walk in closet. The main floor also boasts a versatile den or office space, perfect for working from home or a quiet reading nook. Conveniently located on the main floor, the laundry room offers added functionality and ease of living. The heart of this home is the open-concept kitchen, dining, and living room area, which is ideal for entertaining. The kitchen is complete with quartz countertops, two tones cabinetry, a convenient pot filler, and rustic wood beams that add a touch of charm. The dry bar or coffee station with a beverage cooler is an added bonus, making it even easier to entertain or enjoy your favorite drinks at any time and the walk-through pantry ensures you have plenty of storage space. Garden doors lead to a covered patio, providing seamless indoor-outdoor living, where you can relax and enjoy your surroundings. The large walkout basement offers even more space to suit your needs, with two additional bedrooms, a full bath, and a versatile space that could serve as an office, small gym, or additional storage. With an condo fee that covers snow removal

#### **Exterior**

Exterior Features None

Lot Description Back Yard, Low Maintenance Landscape, Corner Lot

Roof Asphalt Shingle

Construction Stone, Vinyl Siding

Foundation Poured Concrete