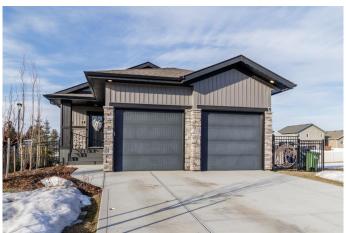

### \$720,000

3 Bedroom, 3.00 Bathroom, 1,465 sqft Residential on 0.14 Acres

Timberstone, Red Deer, Alberta

Welcome to this executive-style walkout bungalow, located in a highly desirable community "The Timber's". This home is designed for those who appreciate both beauty and functionality. Featuring a spacious, open-concept layout, the main floor is a perfect blend of style and comfort. The master suite is a true retreat, with a well-appointed ensuite offering a soaker tub, separate shower and great sized walk in closet. The main floor also boasts a versatile den or office space, perfect for working from home or a quiet reading nook. Conveniently located on the main floor, the laundry room offers added functionality and ease of living. The heart of this home is the open-concept kitchen, dining, and living room area, which is ideal for entertaining. The kitchen is complete with quartz countertops, two tones cabinetry, a convenient pot filler, and rustic wood beams that add a touch of charm. The dry bar or coffee station with a beverage cooler is an added bonus, making it even easier to entertain or enjoy your favorite drinks at any time and the walk-through pantry ensures you have plenty of storage space. Garden doors lead to a covered patio, providing seamless indoor-outdoor living, where you can relax and enjoy your surroundings. The large walkout basement offers even more space to suit your needs, with two additional bedrooms, a full bath, and a versatile space that could serve as an office, small gym, or additional storage. With an condo fee that covers snow removal

#### **Amenities**

Amenities None

Parking Spaces 2

Double Garage Attached

# of Garages 2

#### **Exterior**

Exterior Features None

Lot Description Back Yard, Low Maintenance Landscape, Corner Lot

Roof Asphalt Shingle

Construction Stone, Vinyl Siding

Foundation Poured Concrete