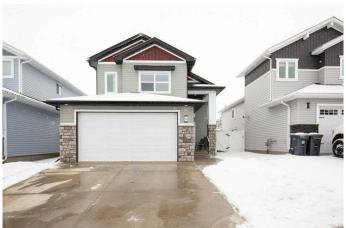

## \$575,000

5 Bedroom, 3.00 Bathroom, 1,314 sqft Residential on 0.14 Acres

Crestview, Sylvan Lake, Alberta

Elements of earthy tones grace the curb appeal of this gorgeous home. Nestled on a nice sized lot backing onto a greenspace in the new neighborhood of Crestview. Close to schools, parks, walking trails and with easy access to highway 11. The attached double garage is fully finished and heated! The large foyer gives a vantage point to all levels of this floor plan. A few steps up into the heart of the home and the main gathering areas. Lovely laminate flooring leads you throughout this level. The kitchen features rich dark cabinetry, stainless steel appliances, and gorgeous granite countertops. Vaulted ceilings and large windows offer an airy atmosphere. Dine inside or step thru the garden doors to lounge on the large deck. The warmth of the south facing backyard welcomes you outside. Fully fenced for the kids and pets to safely play. The expansive green space beyond gives you added peace and privacy. Back inside, two generous bedrooms and a 4-piece bathroom complete this main level plan. A few steps up to the private primary suite. A spacious retreat with a wonderful walk-in closet and 3-piece ensuite. The fully finished basement offers a fantastic family room. Cuddle up for movie nights with the added comfort of underfloor heating. Two more generous bedrooms and a 4-piece bathroom are perfect to accommodate older children or company. Laundry can be found on this lower floor, along with ample under-stair storage. Recent upgrades include a new hot water tank and irrigation system.