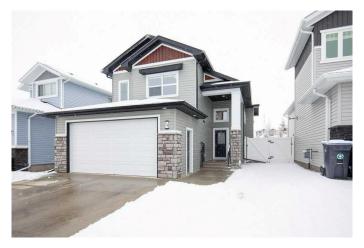

## \$575,000

5 Bedroom, 3.00 Bathroom, 1,314 sqft Residential on 0.14 Acres

Crestview, Sylvan Lake, Alberta

Elements of earthy tones grace the curb appeal of this gorgeous home. Nestled on a nice sized lot backing onto a greenspace in the new neighborhood of Crestview. Close to schools, parks, walking trails and with easy access to highway 11. The attached double garage is fully finished and heated! The large foyer gives a vantage point to all levels of this floor plan. A few steps up into the heart of the home and the main gathering areas. Lovely laminate flooring leads you throughout this level. The kitchen features rich dark cabinetry, stainless steel appliances, and gorgeous granite countertops. Vaulted ceilings and large windows offer an airy atmosphere. Dine inside or step thru the garden doors to lounge on the large deck. The warmth of the south facing backyard welcomes you outside. Fully fenced for the kids and pets to safely play. The expansive green space beyond gives you added peace and privacy. Back inside, two generous bedrooms and a 4-piece bathroom complete this main level plan. A few steps up to the private primary suite. A spacious retreat with a wonderful walk-in closet and 3-piece ensuite. The fully finished basement offers a fantastic family room. Cuddle up for movie nights with the added comfort of underfloor heating. Two more generous bedrooms and a 4-piece bathroom are perfect to accommodate older children or company. Laundry can be found on this lower floor, along with ample under-stair storage. Recent upgrades include a new hot water tank and irrigation system.