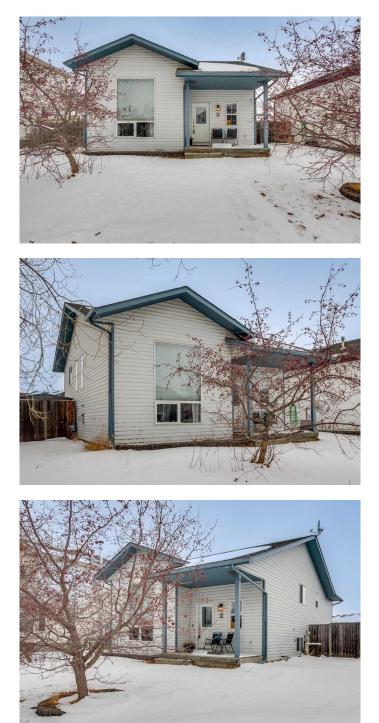

#### \$400,000

3 Bedroom, 2.00 Bathroom, 1,076 sqft Residential on 0.12 Acres

Hewlett Park, Sylvan Lake, Alberta

Nestled in the charming lake town of Sylvan Lake, this beautiful bi-level home is perfect for families looking for comfort, convenience, and year-round lake life enjoyment. As you step inside, you're welcomed by a bright living room with large windows that fill the space with natural light. Just a few steps up, the open-concept dining area flows seamlessly into the well-appointed kitchen, featuring granite countertops, a pantry, and ample cabinet space for all your storage needs. A door off the kitchen leads to the backyard, where you'll find a double detached garage. The main level also hosts a spacious primary bedroom, a second bedroom, and a large four-piece bathroom. Downstairs, the fully finished lower level offers even more living space, including a third bedroom, another four-piece bathroom, and a generous family room with a cozy corner gas fireplace and built-in wet barâ€"perfect for entertaining. The laundry area is also conveniently located on this level. Situated close to schools, shopping, and playgrounds, this home is just a short walk or quick drive to the lake, making it easy to enjoy Sylvan Lake's waterfront activities in every season. Plus, with Red Deer only 15 minutes away, commuting is a breeze. Don't miss this opportunity to own a fantastic home in one of Alberta's most desirable lake communities!