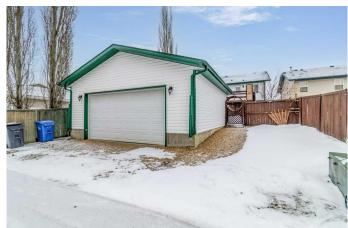

## \$449,000

4 Bedroom, 3.00 Bathroom, 1,050 sqft Residential on 0.11 Acres

Davenport, Red Deer, Alberta

Welcome to this fully finished bi-level home with RV Parking and a double detached garage (large enough for a full-sized truck, a workshop area and all your toys). This home is found in a quiet location in the sought after subdivision of Davenport, Red Deer South, which is close to two green spaces in a quiet neighborhood. Pride of ownership is evident in this home. Walk into the spacious entrance and enjoy the view of the home with the vaulted ceiling and open floor plan. The kitchen has been updated to include subway tile back splash and plenty of beautiful cabinets with lots of counter space. It is open to the dining area making this a great space to entertain friends and spend time with the family. Also, on the main floor, there are two good sized bedrooms including the primary with an ensuite that offers a jacuzzi tub and a great closet space, and main floor laundry. From the dining area, walk out to the large deck and enjoy the completely professionally landscaped yard both front and back, offering flower beds with loads of perennials, mature tree's and a plum tree, the yard is fenced and offers a firepit. The home offers an abundance of large windows letting the natural sunlight soar through, making is a bright and sunny home. The basement is fully developed offering two large bedrooms, a large living area and a full bathroom with plenty of storage. Some updated and upgrades include; all new flooring on the main floor 2019, newer backsplash in the kitchen, laundry area and

#### **Amenities**

Parking Spaces 4

Parking Double Garage Detached

# of Garages 2