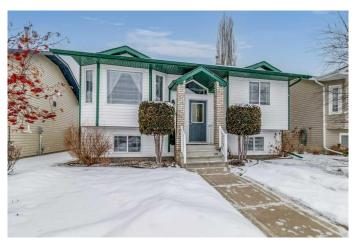

# \$449,000 - 103 Dolan Close, Red Deer

MLS® #A2203123

## \$449,000

4 Bedroom, 3.00 Bathroom, 1,050 sqft Residential on 0.11 Acres

Davenport, Red Deer, Alberta

Welcome to this fully finished bi-level home with RV Parking and a double detached garage (large enough for a full-sized truck, a workshop area and all your toys). This home is found in a quiet location in the sought after subdivision of Davenport, Red Deer South, which is close to two green spaces in a quiet neighborhood. Pride of ownership is evident in this home. Walk into the spacious entrance and enjoy the view of the home with the vaulted ceiling and open floor plan. The kitchen has been updated to include subway tile back splash and plenty of beautiful cabinets with lots of counter space. It is open to the dining area making this a great space to entertain friends and spend time with the family. Also, on the main floor, there are two good sized bedrooms including the primary with an ensuite that offers a jacuzzi tub and a great closet space, and main floor laundry. From the dining area, walk out to the large deck and enjoy the completely professionally landscaped yard both front and back, offering flower beds with loads of perennials, mature tree's and a plum tree, the yard is fenced and offers a firepit. The home offers an abundance of large windows letting the natural sunlight soar through, making is a bright and sunny home. The basement is fully developed offering two large bedrooms, a large living area and a full bathroom with plenty of storage. Some updated and upgrades include; all new flooring on the main floor 2019, newer backsplash in the kitchen, laundry area and