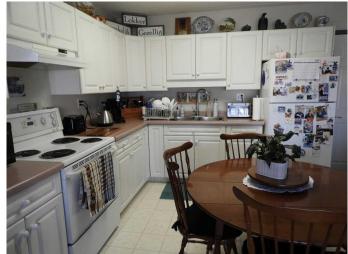

## \$249,000

2 Bedroom, 1.00 Bathroom, 730 sqft Residential on 0.00 Acres

Downtown Lacombe, Lacombe, Alberta

Adult living at its finest at the Peppertree Place in Lacombe - close to downtown and all amenities! This second floor unit faces east and has two bedrooms, in-suite laundry, underground heated parking, air conditioning and two storage units! Get ready to enjoy the community of Peppertree where there is a social room on the main level which is a great place to meet with your neighbors to have coffee, play games or invite the extended family to meet! This unit has been well cared for and has had the same tenant for approximately 10 years and shows well!

## Interior

Interior Features Laminate Counters

Appliances Dishwasher, Range Hood, Refrigerator, Stove(s), Washer/Dryer Stacked

Heating Hot Water

Cooling Wall Unit(s)