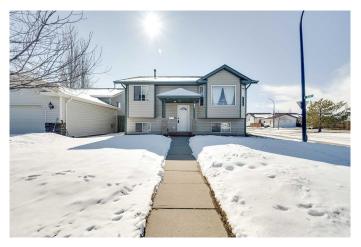

## \$409,900

4 Bedroom, 2.00 Bathroom, 1,084 sqft Residential on 0.07 Acres

Davenport, Red Deer, Alberta

Beautiful bilevel home featuring an open floor plan with vaulted ceilings, creating a bright and spacious feel. This exceptional property offers 4 bedrooms, 2 bathrooms, and a large family room, perfect for entertaining. Enjoy the efficiency of an instantaneous water heater. The extra-large 24x24 heated garage boasts 10-foot ceilings and an oversized entry door, ideal for accommodating high trucks. Located in a fantastic neighborhood, this home is a must-see!

#### **Exterior**

Exterior Features None

Lot Description Back Lane, Back Yard, Landscaped

Roof Asphalt Shingle

Construction Mixed

Foundation Poured Concrete