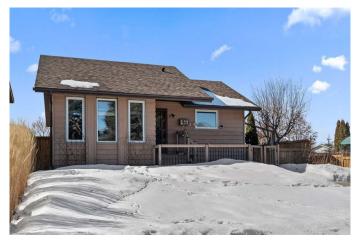

# \$364,900 - 46 Everitt Crescent, Red Deer

MLS® #A2204704

## \$364,900

4 Bedroom, 2.00 Bathroom, 1,028 sqft Residential on 0.12 Acres

Eastview Estates, Red Deer, Alberta

Welcome to this meticulously well cared for family home! This four-bedroom, two-bathroom home has been thoughtfully updated and meticulously maintained over the years by it's second long term owner. Offering a perfect blend of modern amenities and timeless charm.

The heart of the home is the professionally renovated kitchen, completed in 2012 with updated electrical work. With a newer island peninsula with built in storage opening the kitchen to the living room making it perfect to host family gatherings. Hardwood flooring throughout the main floor and stairwell. Numerous windows on the main floor to allow for lots of sun throughout the hope keeping it bright and airy. Ceiling fans allow for fantastic circulation keeping it cool as desired. Other updates keep this home more modern and updated. Two basement bedrooms now feature new egress windows, combining safety with comfort. Outside, you'II find a large storage she and newly installed pergola with sliding shade panels, and solar lights throughout the yard creating a serene outdoor retreat perfect for relaxing or entertaining. This home has been lovingly cared for, with other significant upgrades including a new fence installed in 2024, durable 25-year cedar blend shingles added in 2007, and a full refresh of windows, vinyl siding, back and garage doors, eavestroughs, and downspouts in 2016. The upstairs bathroom was renovated in 2010, and all work has been properly