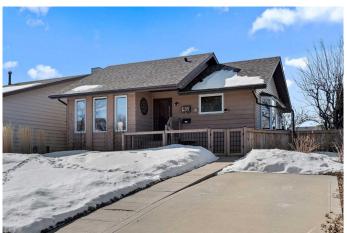

# \$364,900 - 46 Everitt Crescent, Red Deer

MLS® #A2204704

## \$364,900

4 Bedroom, 2.00 Bathroom, 1,028 sqft Residential on 0.12 Acres

Eastview Estates, Red Deer, Alberta

Welcome to this meticulously well cared for family home! This four-bedroom, two-bathroom home has been thoughtfully updated and meticulously maintained over the years by it's second long term owner. Offering a perfect blend of modern amenities and timeless charm.

The heart of the home is the professionally renovated kitchen, completed in 2012 with updated electrical work. With a newer island peninsula with built in storage opening the kitchen to the living room making it perfect to host family gatherings. Hardwood flooring throughout the main floor and stairwell. Numerous windows on the main floor to allow for lots of sun throughout the hope keeping it bright and airy. Ceiling fans allow for fantastic circulation keeping it cool as desired. Other updates keep this home more modern and updated. Two basement bedrooms now feature new egress windows, combining safety with comfort. Outside, you'II find a large storage she and newly installed pergola with sliding shade panels, and solar lights throughout the yard creating a serene outdoor retreat perfect for relaxing or entertaining. This home has been lovingly cared for, with other significant upgrades including a new fence installed in 2024, durable 25-year cedar blend shingles added in 2007, and a full refresh of windows, vinyl siding, back and garage doors, eavestroughs, and downspouts in 2016. The upstairs bathroom was renovated in 2010, and all work has been properly