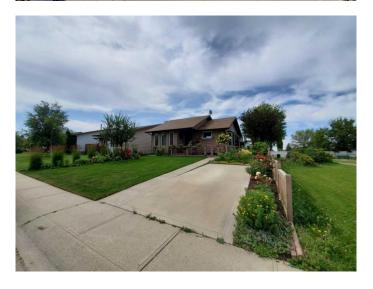

The heart of the home is the professionally renovated kitchen, completed in 2012 with updated electrical work. With a newer island peninsula with built in storage opening the kitchen to the living room making it perfect to host family gatherings. Hardwood flooring throughout the main floor and stairwell. Numerous windows on the main floor to allow for lots of sun throughout the hope keeping it bright and airy. Ceiling fans allow for fantastic circulation keeping it cool as desired. Other updates keep this home more modern and updated. Two basement bedrooms now feature new egress windows, combining safety with comfort. Outside, you'II find a large storage she and newly installed pergola with sliding shade panels, and solar lights throughout the yard creating a serene outdoor retreat perfect for relaxing or entertaining. This home has been lovingly cared for, with other significant upgrades including a new fence installed in 2024, durable 25-year cedar blend shingles added in 2007, and a full refresh of windows, vinyl siding, back and garage doors, eavestroughs, and downspouts in 2016. The upstairs bathroom was renovated in 2010, and all work has been properly

## **Exterior**

Exterior Features Awning(s), Garden, Private Yard, Storage

Lot Description Back Lane, Back Yard, Front Yard, Garden, Gazebo, Landscaped,

Rectangular Lot

Roof Asphalt Shingle

Construction Vinyl Siding, Wood Frame, Wood Siding