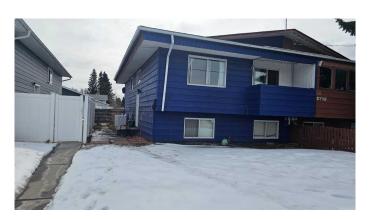

## \$289,900

6 Bedroom, 2.00 Bathroom, 989 sqft Residential on 0.10 Acres

Downtown, Sylvan Lake, Alberta

Investors and First time home buyers - The possibilities are endless with this 6 bedroom, 2 bath duplex with large fenced yard. Big bright windows in this open home with a front balcony and rear deck! The well appointed kitchen (open to the living & dining rooms) has ample cabinets and counter space with a pantry and storage closet. Located in the heart of Town and great walkability to schools, playgrounds, downtown, beach and shopping. Good value and a great affordable home for a larger family!

#### **Exterior**

Exterior Features Balcony
Lot Description Back Yard

Roof Asphalt Shingle

Construction Wood Frame, Shingle Siding, Wood Siding

Foundation Poured Concrete