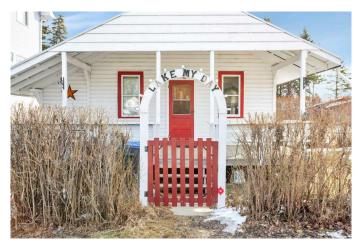

#### \$369,999

2 Bedroom, 1.00 Bathroom, 953 sqft Residential on 0.07 Acres

Cottage Area, Sylvan Lake, Alberta

Charming 1930s Cottage – Steps from Sylvan Lake!

Step into a piece of history with this enchanting 1930s cottage, nestled just one block from the shimmering waters of Sylvan Lake and its scenic parks. This home exudes warmth and character, offering the perfect blend of vintage charm and a prime resort-town location.

Inside, youâ€<sup>™</sup>II find original hardwood floors and beautifully varnished wood panel walls, creating a cozy, timeless atmosphere. The built-in kitchen table and dining area add to the homeâ€<sup>™</sup>s nostalgic appeal, making every meal feel like a cherished tradition. With two inviting bedrooms, one full bath, and an unfinished basement brimming with potential, this home is ready for your personal touch.

Property Highlights: Authentic 1930s character with original hardwood & rich wood paneling, Prime location – 1 block to Sylvan Lake & park,

Charming built-in kitchen table & dining room, Unfinished basement, New foundation done in the 80's– potential for expansion or storage, ,Perfect for year-round living, a weekend retreat, or investment property.

Whether you're looking for a cozy lakeside getaway or a charming full-time residence, this rare cottage gem won't last long.

Don't miss your chance to own a piece of Sylvan Lake history!

Built in 1935