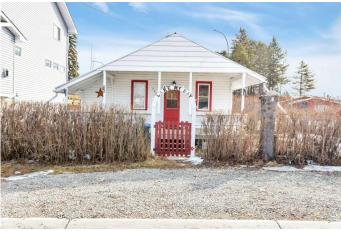

#### \$369,999

2 Bedroom, 1.00 Bathroom, 953 sqft Residential on 0.07 Acres

Cottage Area, Sylvan Lake, Alberta

Charming 1930s Cottage – Steps from Sylvan Lake!

Step into a piece of history with this enchanting 1930s cottage, nestled just one block from the shimmering waters of Sylvan Lake and its scenic parks. This home exudes warmth and character, offering the perfect blend of vintage charm and a prime resort-town location.

Inside, youâ€<sup>™</sup>II find original hardwood floors and beautifully varnished wood panel walls, creating a cozy, timeless atmosphere. The built-in kitchen table and dining area add to the homeâ€<sup>™</sup>s nostalgic appeal, making every meal feel like a cherished tradition. With two inviting bedrooms, one full bath, and an unfinished basement brimming with potential, this home is ready for your personal touch.

Property Highlights: Authentic 1930s character with original hardwood & rich wood paneling, Prime location – 1 block to Sylvan Lake & park,

Charming built-in kitchen table & dining room, Unfinished basement, New foundation done in the 80's– potential for expansion or storage, ,Perfect for year-round living, a weekend retreat, or investment property.

Whether you're looking for a cozy lakeside getaway or a charming full-time residence, this rare cottage gem won't last long.

Don't miss your chance to own a piece of Sylvan Lake history!

Built in 1935