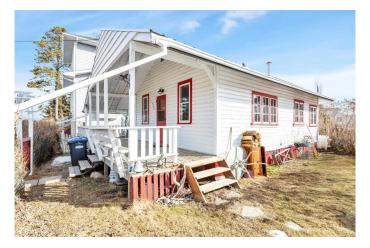

#### \$369,999

2 Bedroom, 1.00 Bathroom, 953 sqft Residential on 0.07 Acres

Cottage Area, Sylvan Lake, Alberta

Charming 1930s Cottage – Steps from Sylvan Lake!

Step into a piece of history with this enchanting 1930s cottage, nestled just one block from the shimmering waters of Sylvan Lake and its scenic parks. This home exudes warmth and character, offering the perfect blend of vintage charm and a prime resort-town location.

Inside, youâ€<sup>™</sup>II find original hardwood floors and beautifully varnished wood panel walls, creating a cozy, timeless atmosphere. The built-in kitchen table and dining area add to the homeâ€<sup>™</sup>s nostalgic appeal, making every meal feel like a cherished tradition. With two inviting bedrooms, one full bath, and an unfinished basement brimming with potential, this home is ready for your personal touch.

Property Highlights: Authentic 1930s character with original hardwood & rich wood paneling, Prime location – 1 block to Sylvan Lake & park,

Charming built-in kitchen table & dining room, Unfinished basement, New foundation done in the 80's– potential for expansion or storage, ,Perfect for year-round living, a weekend retreat, or investment property.

Whether you're looking for a cozy lakeside getaway or a charming full-time residence, this rare cottage gem won't last long.

Don't miss your chance to own a piece of Sylvan Lake history!

Built in 1935