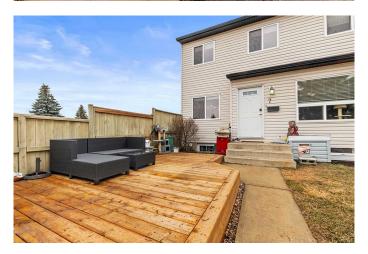

## \$259,900

3 Bedroom, 3.00 Bathroom, 1,100 sqft Residential on 0.00 Acres

Anders Park, Red Deer, Alberta

This end unit townhome, in a great southside location is ready and waiting for you! It offers features you won't find in other townhomes at an attractive price too. Before you step inside you'll be impressed by the new (2024) south facing deck that stretches the depth of the yard, giving you a great spot to enjoy bbg's and sunshine all summer long. Be ready to smile when you open the door to your spacious and inviting main floor. There's new flooring (main and basement) and new paint. An open kitchen with custom cabinets to the ceiling and full tile backsplash looks out onto the front yard. A well appointed 2 piece bathroom is in the hallway, while an inviting living room, complete with a fireplace and eye catching floor to ceiling tile wall make this space perfect for spending time with family and friends. An open staircase leads upstairs to 3 bedrooms, including a large primary with big closet. A 4 piece bathroom with fully tiled shower and linen closet complete this floor. Head to your fully finished basement and continue to be impressed by the rec/tv room, ideal for movie night or watching the game. The basement has another 2 piece bathroom, fully finished den and a utility room with shelving for more storage. There's an assigned stall plus visitor parking and a fenced yard too. Enjoy the convenience of living in desirable Anders, close to amenities, shopping, playgrounds, schools. Condo fees cover snow removal, exterior maintenance, grounds maintenance and professional

management, can you say convenient? Prime location and very functional floorplan, this home is turn key and ready for you!