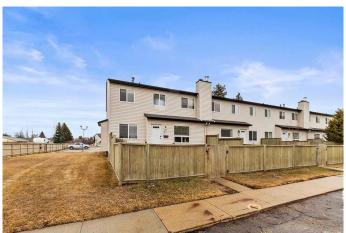

## \$259,900

3 Bedroom, 3.00 Bathroom, 1,100 sqft Residential on 0.00 Acres

Anders Park, Red Deer, Alberta

This end unit townhome, in a great southside location is ready and waiting for you! It offers features you won't find in other townhomes at an attractive price too. Before you step inside you'll be impressed by the new (2024) south facing deck that stretches the depth of the yard, giving you a great spot to enjoy bbg's and sunshine all summer long. Be ready to smile when you open the door to your spacious and inviting main floor. There's new flooring (main and basement) and new paint. An open kitchen with custom cabinets to the ceiling and full tile backsplash looks out onto the front yard. A well appointed 2 piece bathroom is in the hallway, while an inviting living room, complete with a fireplace and eye catching floor to ceiling tile wall make this space perfect for spending time with family and friends. An open staircase leads upstairs to 3 bedrooms, including a large primary with big closet. A 4 piece bathroom with fully tiled shower and linen closet complete this floor. Head to your fully finished basement and continue to be impressed by the rec/tv room, ideal for movie night or watching the game. The basement has another 2 piece bathroom, fully finished den and a utility room with shelving for more storage. There's an assigned stall plus visitor parking and a fenced yard too. Enjoy the convenience of living in desirable Anders, close to amenities, shopping, playgrounds, schools. Condo fees cover snow removal, exterior maintenance, grounds maintenance and professional

management, can you say convenient? Prime location and very functional floorplan, this home is turn key and ready for you!