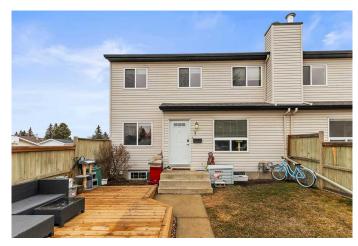

## \$259,900

3 Bedroom, 3.00 Bathroom, 1,100 sqft Residential on 0.00 Acres

Anders Park, Red Deer, Alberta

This end unit townhome, in a great southside location is ready and waiting for you! It offers features you won't find in other townhomes at an attractive price too. Before you step inside you'll be impressed by the new (2024) south facing deck that stretches the depth of the yard, giving you a great spot to enjoy bbg's and sunshine all summer long. Be ready to smile when you open the door to your spacious and inviting main floor. There's new flooring (main and basement) and new paint. An open kitchen with custom cabinets to the ceiling and full tile backsplash looks out onto the front yard. A well appointed 2 piece bathroom is in the hallway, while an inviting living room, complete with a fireplace and eye catching floor to ceiling tile wall make this space perfect for spending time with family and friends. An open staircase leads upstairs to 3 bedrooms, including a large primary with big closet. A 4 piece bathroom with fully tiled shower and linen closet complete this floor. Head to your fully finished basement and continue to be impressed by the rec/tv room, ideal for movie night or watching the game. The basement has another 2 piece bathroom, fully finished den and a utility room with shelving for more storage. There's an assigned stall plus visitor parking and a fenced yard too. Enjoy the convenience of living in desirable Anders, close to amenities, shopping, playgrounds, schools. Condo fees cover snow removal, exterior maintenance, grounds maintenance and professional

management, can you say convenient? Prime location and very functional floorplan, this home is turn key and ready for you!