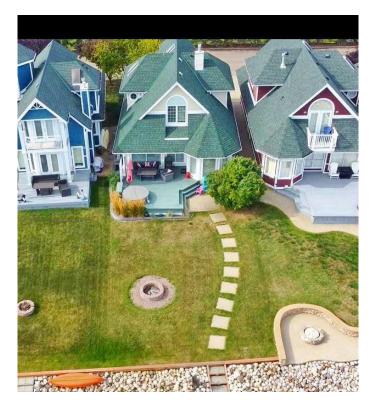

## \$939,900

3 Bedroom, 3.00 Bathroom, 1,622 sqft Residential on 0.11 Acres

Marina Bay, Sylvan Lake, Alberta

Situated in the heart of beautiful Marina Bay, this stunning lakefront home offers a lifestyle you will soon realize is loaded with goodness. Imagine waking up each morning to the gentle sound of the water, the sun casting a golden hue over the serene lake. This is not just a house, this is your place to call "HOME". As you step inside, you are greeted by an open concept living space that immediately offers views to the water from the floor to ceiling windows that face the lake. The home features a gourmet kitchen with sit up eating island and plenty of working space and cabinets. Sun filled dining area offering front row seats to the endless outdoor canvas of the changing seasons. Elegant living room complete with cozy fireplace completes this open concept living space, so great for entertaining family and friends. There is also a 2pc bath and laundry on this level. The upper floor boasts 3 bedrooms and a 4pc bath. The large primary bedroom has a 3pc ensuite and walk in closet. Outside you will love the deck overlooking the lake, double attached garage, and nicely landscaped yard. Avid boater? Fishing enthusiast? Winter outdoor activity lover? Everything is right out your back door. As a resident, you have access to the clubhouse with a hub of activities to enjoy and get to know your neighbors. All the comforts of home, all the vibrance of lake front living. Such a great location, easy walking access to 18 hole golf course, downtown, lots of shopping and dining. Clubhouse for residents to use,

host a family gathering overlooking sailboats and sunsets.

#### **Exterior**

Exterior Features Fire Pit

Lot Description Back Yard, Close to Clubhouse, Front Yard, Lake, Views, Waterfront

Roof Asphalt Shingle

Construction Wood Frame

Foundation Poured Concrete