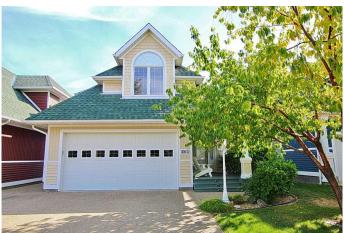

## \$939,900

3 Bedroom, 3.00 Bathroom, 1,622 sqft Residential on 0.11 Acres

Marina Bay, Sylvan Lake, Alberta

Situated in the heart of beautiful Marina Bay, this stunning lakefront home offers a lifestyle you will soon realize is loaded with goodness. Imagine waking up each morning to the gentle sound of the water, the sun casting a golden hue over the serene lake. This is not just a house, this is your place to call "HOME". As you step inside, you are greeted by an open concept living space that immediately offers views to the water from the floor to ceiling windows that face the lake. The home features a gourmet kitchen with sit up eating island and plenty of working space and cabinets. Sun filled dining area offering front row seats to the endless outdoor canvas of the changing seasons. Elegant living room complete with cozy fireplace completes this open concept living space, so great for entertaining family and friends. There is also a 2pc bath and laundry on this level. The upper floor boasts 3 bedrooms and a 4pc bath. The large primary bedroom has a 3pc ensuite and walk in closet. Outside you will love the deck overlooking the lake, double attached garage, and nicely landscaped yard. Avid boater? Fishing enthusiast? Winter outdoor activity lover? Everything is right out your back door. As a resident, you have access to the clubhouse with a hub of activities to enjoy and get to know your neighbors. All the comforts of home, all the vibrance of lake front living. Such a great location, easy walking access to 18 hole golf course, downtown, lots of shopping and dining. Clubhouse for residents to use,

#### **Amenities**

Amenities Boating, Clubhouse, Racquet Courts, Storage

Parking Spaces 4

Parking Double Garage Attached

# of Garages 2
Is Waterfront Yes