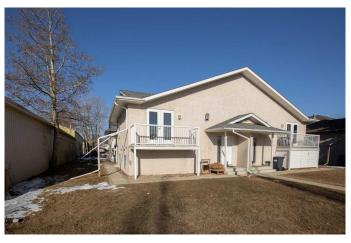

# \$209,900 - 2, 4622 44 Street, Sylvan Lake

MLS® #A2208952

### \$209,900

2 Bedroom, 2.00 Bathroom, 999 sqft Residential on 0.00 Acres

Palo, Sylvan Lake, Alberta

This home offers a great open concept layout on the main floor with the kitchen, dining, living room, and 2-piece bathroom. The kitchen has a decent size island with a sink, there is a gas fireplace in the living room and a patio door with access to the deck. The basement has the primary & second bedroom, there is a 4-piece bathroom and laundry as well. The home has a in-floor heating system as well as an HRV. Centrally located in the town of Sylvan Lake, it is only a short walk to shopping, parks, schools, and the beach. Close to all amenities with easy highway access for any commuting!

#### **Exterior**

Exterior Features Balcony

Lot Description Back Lane, Landscaped

Roof Asphalt Shingle

Construction Stucco, Wood Frame

Foundation Poured Concrete