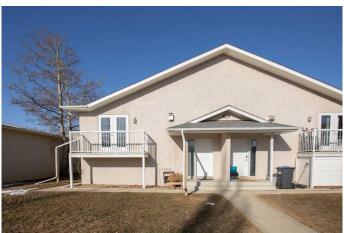

# \$209,900 - 2, 4622 44 Street, Sylvan Lake

MLS® #A2208952

### \$209,900

2 Bedroom, 2.00 Bathroom, 999 sqft Residential on 0.00 Acres

Palo, Sylvan Lake, Alberta

This home offers a great open concept layout on the main floor with the kitchen, dining, living room, and 2-piece bathroom. The kitchen has a decent size island with a sink, there is a gas fireplace in the living room and a patio door with access to the deck. The basement has the primary & second bedroom, there is a 4-piece bathroom and laundry as well. The home has a in-floor heating system as well as an HRV. Centrally located in the town of Sylvan Lake, it is only a short walk to shopping, parks, schools, and the beach. Close to all amenities with easy highway access for any commuting!

#### **Exterior**

Exterior Features Balcony

Lot Description Back Lane, Landscaped

Roof Asphalt Shingle

Construction Stucco, Wood Frame

Foundation Poured Concrete